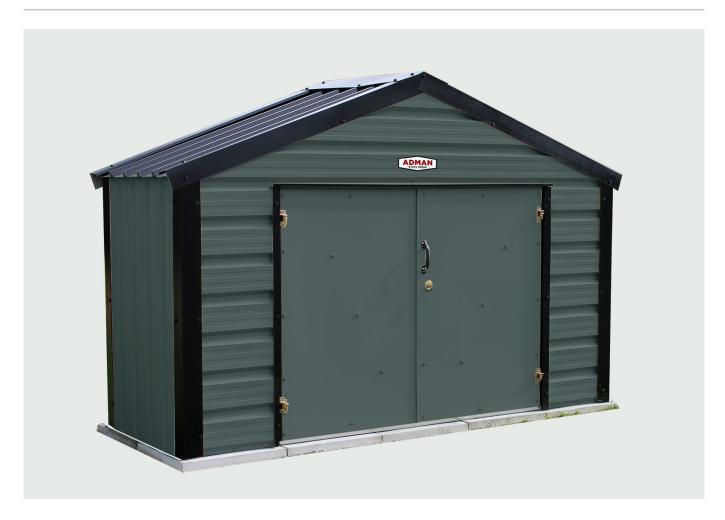

## **MINISTORE**

## **GARDEN SHEDS**

This slimline garden storage unit is the ideal storage solution for small gardens or areas with limited space.

Available in a range of sizes and colours the Ministore is the perfect size for storing bicycles, lawnmowers, barbeques and garden tools. All Ministore Garden Sheds come standard with a Heavy Duty Steel Base & Timber floor. As with all Adman Steel Sheds, these compact units are constructed from a galvanised structural steel framework and include delivery and professional assembly.

## **BETTER BUILT BY ADMAN**

- Robust construction: Heavy duty galvanised steel framework and door hinges.
- **Superior finishes:** Safe edge folds on all exterior flashings; external screws finished with protective colour caps and non-drip roof sheeting.

- Maintenance free exterior: PVC coated in a choice of colours.
- Colour matching doors: with a heavy duty door lock.
- Steel Base & Timber floor: Shed can be fitted on a level surface such as hardcore stone, paving slabs or tarmac. A concrete base is not essential.
- Smart storage options: such as tool racks and shelving units.